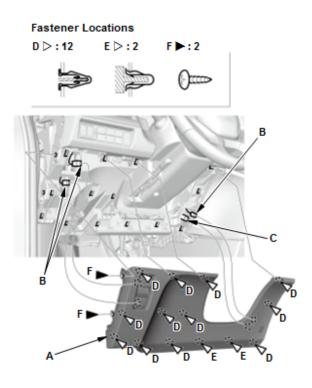

## 2. Driver's Dashboard Lower Cover - Remove

- 1. Remove the driver's dashboard lower cover (A).
- 2. Disconnect the connectors (B).
- 3. Disconnect the aspirator hose (C).

3. Driver's Dashboard Switch Panel - Remove