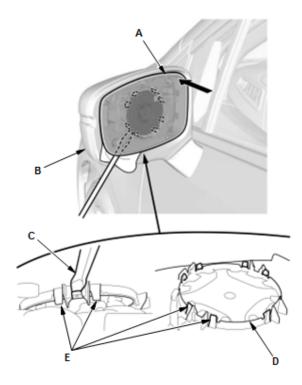

## 1. Mirror Holder - Remove

- Carefully push on the top-right corner of the mirror holder
   (A) to create an opening on the lower-left-hand corner between the mirror holder and the mirror housing (B).
- Insert a flat-tip screwdriver (C) as shown as twist the screwdriver to create an opening between the mirror holder and the actuator (D).
- 3. Insert the screwdriver in the opening next to the retaining tabs (E) and twist it to remove the mirror holder.

1 of 2 6/1/18, 7:23 PM

4. With mirror defogger: Disconnect the terminals (B).