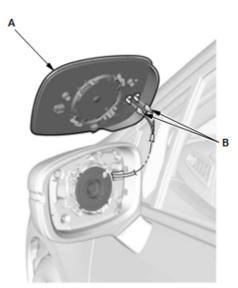

1 of 2 6/1/18, 7:23 PM

4. With mirror defogger: Disconnect the terminals (B).

## 2. All Removed Parts - Install

1. Install the parts in the reverse order of removal.

2 of 2