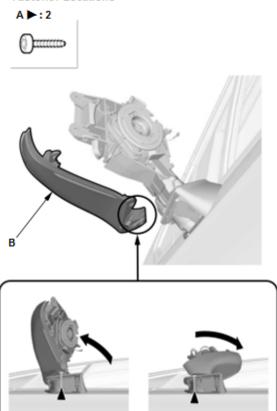

#### **Fastener Locations**

- 1. Remove the screws (A).
- 2. Remove the mirror housing under cover (B).