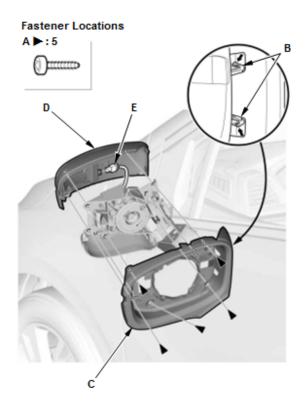

#### 2. Mirror Housing Upper Cover - Remove

- 1. Remove the screws (A).
- 2. Release the hooks (B).
- 3. Remove the visor (C) and the mirror housing upper cover (D).
- 4. With Side Turn Signal Light: Disconnect the connector (E).